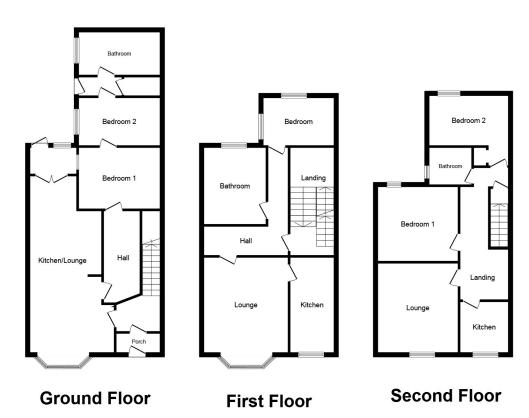

## John Street, Rhyl, LL18

INVESTMENT BEING SOLD WITH TENANT IN SITU. This four/five bedroom property is on three floors and consists of three self contained apartments with the top floor flat being tenanted. The property is close to the seafront and promenade with the Main town centre being close by and decorative rear garden. Producing a good yearly yield it is a great investment property.

## **Key Features**

- · Investment property
- · Three self contained apartments
- · Rear garden
- •
- •

- · Close to seafront and promenade
- · Well presented
- EPC flat 1 C, Flat 2 C

•

•

Total floor area 203.0 sq.m. (2,185 sq.ft.) approx

This floor plan is for illustration purposes only and may not be representative of the property. The position and size of doors, windows and other features are approximate. Unauthorized reproduction prohibited. © PropertyBOX