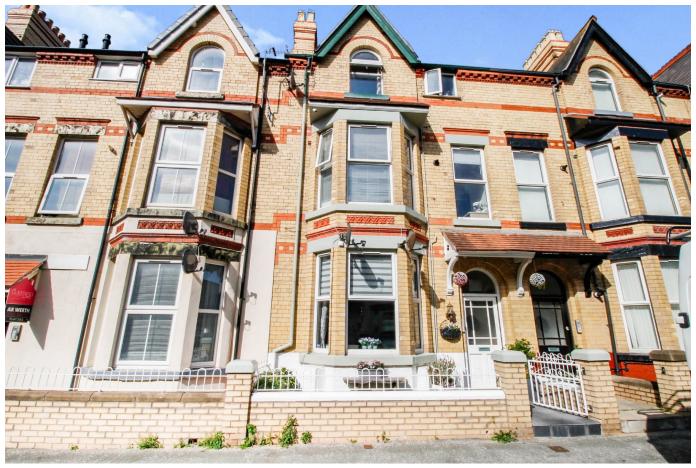

## John Street, Rhyl, LL18

INVESTMENT BEING SOLD WITH TENANT IN SITU. This four/five bedroom property is on three floors and consists of three self contained apartments with the top floor flat being tenanted. The property is close to the seafront and promenade with the Main town centre being close by and decorative rear garden. Producing a good yearly yield it is a great investment property.